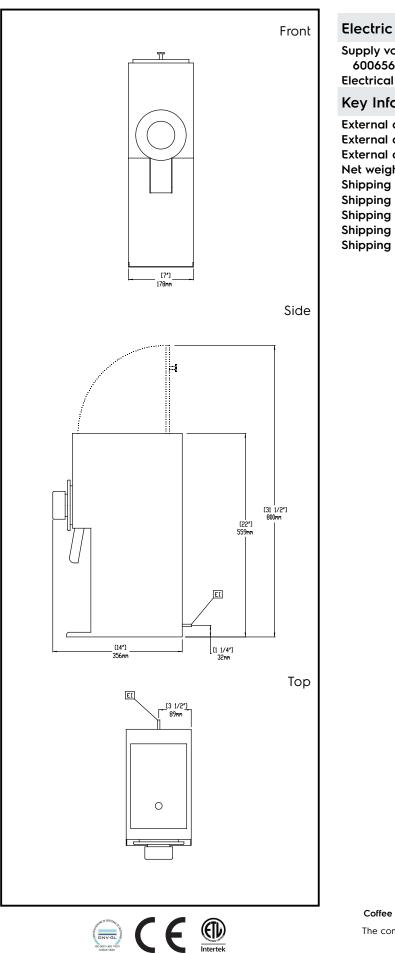

## Coffee System Coffee Grinder with Hopper, 0,7 kg, black with medium duty grinder

| Supply voltage:<br>600656 (E810)<br>Electrical power max.:                                                                                        | 230 V/1N ph/50 Hz<br>0.8 kW                              |
|---------------------------------------------------------------------------------------------------------------------------------------------------|----------------------------------------------------------|
| Key Information:                                                                                                                                  |                                                          |
| External dimensions, Width:<br>External dimensions, Depth:<br>External dimensions, Height:<br>Net weight:<br>Shipping weight:<br>Shipping height: | 178 mm<br>356 mm<br>559 mm<br>17 kg<br>23.5 kg<br>800 mm |
| Shipping width:<br>Shipping depth:<br>Shipping volume:                                                                                            | 320 mm<br>470 mm<br>0.12 m³                              |