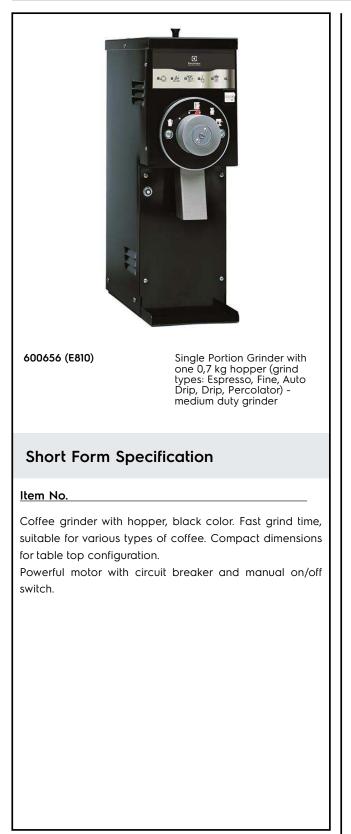

Coffee System Coffee Grinder with Hopper, 0,7 kg, black with medium duty grinder

### **Main Features**

- Easy-to-Follow instructions.
- Available in black finish.
- Automatic Shut-off.
- Ideal for low to medium volume specialty shops, grocery and convenince stores.
- Espresso to percolator grind selection.
- Grind types: Espresso, Fine, Auto Drip, Drip, Percolator.
- How to Operate:
- -1. Turn the selector knob to the desired grind setting.
- -2. Fill the hopper with the desired type and amount of whole bean coffee. Close the lid.
- -3. Place the bag underneath the spout.
- -4. Press the grinder switch to the ON position.
- -5. Once coffee is ground, press the grinder switch to the off position or grinder will continuously run.
- -6. Remove bag from coffee spoul once coffee is ground.

## Construction

- Compact dimensions for table top configuration.
- Powerful motor with circuit breaker.
- Manual On/Off switch.
- Space saving design 18cm wide.